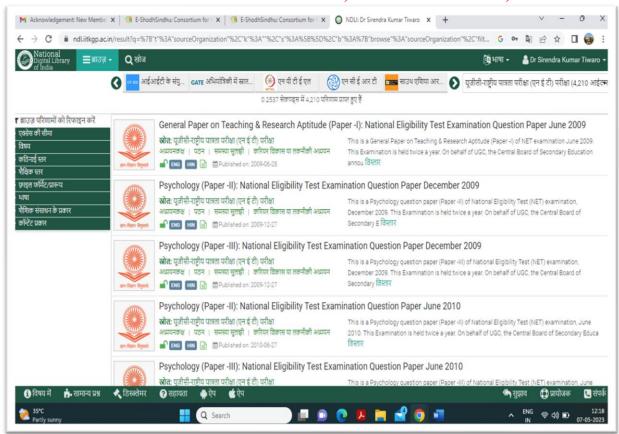

me and get access to e-Resources subscribed under N-LIST. 3007 2786 221 1929 960 3440 Total Colleges Non-aided Colleges Total Colleges Registered @ N-LIST Search: swa gu Search:None A B C D E F G H I J K L M N O P Q R S T U V W X Y Z Swa Gulab Bai Yadav Smriti Shiksha Mahavidyalaya [Devi Ahilya Vishwavidyalaya, Indore] • Address: Sarver Devla Road Boraawan, Khargone, Madhya Pradesh - 451001. [More Details] ☆ Status: Non-Aided [Access Enabled] **⊞** Registered on: 2023-02-10 ☑ Verified on: 2023-02-10 Showing 1 to 1 of 1 entries (filtered Previous

#### SCREEN SHOT OF E-SHODH SINDHU MEMBERSHIP

Q Search

from 3,007 total entries)



#### GULAB BAI YADAV SMRITI SHIKSHA, MAHAVIDYALAY, BORAWAN



#### SCREEN SHOT OF NDLI MEMBERSHIP



#### GULAB BAI YADAV SMRITI SHIKSHA, MAHAVIDYALAY, BORAWAN



#### SCREEN SHOT OF E-ADHYAPAK.COM LMS PORTAL MEMBERSHIP



#### GULAB BAI YADAV SMRITI SHIKSHA, MAHAVIDYALAY, BORAWAN





# GULAB BAI YADAV SMRITI SHIKSHA, MAHAVIDYALAY, BORAWAN Urkund Plagiarism Software Facility





**PRINCIPAL**