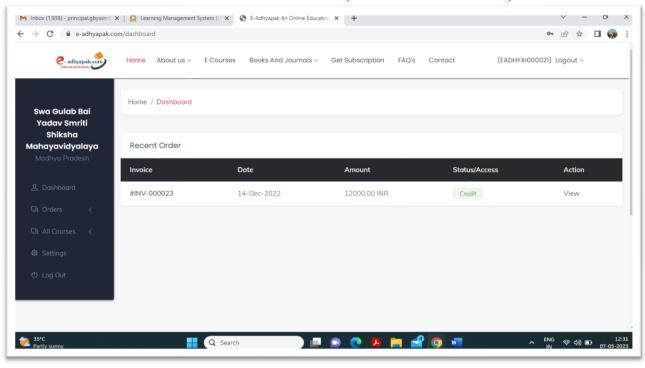

tal Colleges Registered @ N-LIST Search: swa gu Search:None A B C D E F G H I J K L M N O P Q R S T U V W X Y Z Swa Gulab Bai Yadav Smriti Shiksha Mahavidyalaya [Devi Ahilya Vishwavidyalaya, Indore] • Address: Sarver Devla Road Boraawan, Khargone, Madhya Pradesh - 451001. [More Details] ☆ Status: Non-Aided [Access Enabled] **⊞** Registered on: 2023-02-10 ☑ Verified on: 2023-02-10 Showing 1 to 1 of 1 entries (filtered Previous

#### SCREEN SHOT OF E-SHODH SINDHU MEMBERSHIP

Q Search

from 3,007 total entries)



#### GULAB BAI YADAV SMRITI SHIKSHA, MAHAVIDYALAY, BORAWAN



#### SCREEN SHOT OF NDLI MEMBERSHIP



#### GULAB BAI YADAV SMRITI SHIKSHA, MAHAVIDYALAY, BORAWAN



#### SCREEN SHOT OF E-ADHYAPAK.COM LMS PORTAL MEMBERSHIP



#### GULAB BAI YADAV SMRITI SHIKSHA, MAHAVIDYALAY, BORAWAN





# GULAB BAI YADAV SMRITI SHIKSHA, MAHAVIDYALAY, BORAWAN Urkund Plagiarism Software Facility





**PRINCIPAL**