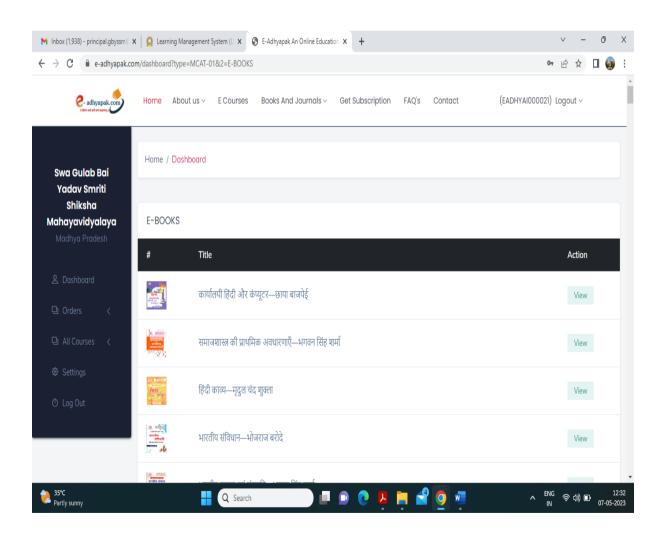

l Colleges Registered @ N-LIST Search: swa gu Search:None A B C D E F G H I J K L M N O P Q R S T U V W X Y Z Swa Gulab Bai Yadav Smriti Shiksha Mahavidyalaya [Devi Ahilya Vishwavidyalaya, Indore] • Address: Sarver Devla Road Boraawan, Khargone, Madhya Pradesh - 451001. [More Details] ☆ Status: Non-Aided [Access Enabled] **⊞** Registered on: 2023-02-10 ☑ Verified on: 2023-02-10 Showing 1 to 1 of 1 entries (filtered Previous

#### SCREEN SHOT OF E-SHODH SINDHU MEMBERSHIP

Q Search

from 3,007 total entries)



#### GULAB BAI YADAV SMRITI SHIKSHA, MAHAVIDYALAY, BORAWAN



#### SCREEN SHOT OF NDLI MEMBERSHIP



#### GULAB BAI YADAV SMRITI SHIKSHA, MAHAVIDYALAY, BORAWAN



#### SCREEN SHOT OF E-ADHYAPAK.COM LMS PORTAL MEMBERSHIP



#### GULAB BAI YADAV SMRITI SHIKSHA, MAHAVIDYALAY, BORAWAN





# GULAB BAI YADAV SMRITI SHIKSHA, MAHAVIDYALAY, BORAWAN Urkund Plagiarism Software Facility





**PRINCIPAL**