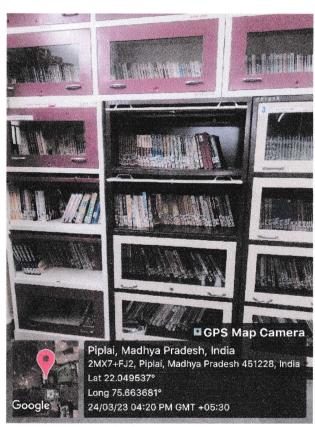

#### Different Language Books in Library

Gulab Bai Yadav Smriti Shiksha Mahavidyalaya, Borawan library has a collection of 12664 books. The collection of B.Ed. and M.Ed. 3510 Titles are in a combination of Hindi & English languages which help the students from different language backgrounds. The library also has total 245of reference books, 68 dictionaries, 26Encyclopedias Rare Books 39 and 575 monographs. It has a subscription to 15 Magazines, 29 Journals and 9 newspapers, out of which 2 newspapers are in Hindi and two in English. (Hindi Newspaper Name), (English Newspaper Name) Wonder world are magazines in Hindi and also an educational journal in available for the students in the library. The college has DELNET, Digital Library resource N-LIST and E-SINDHU for the staff and students to access.