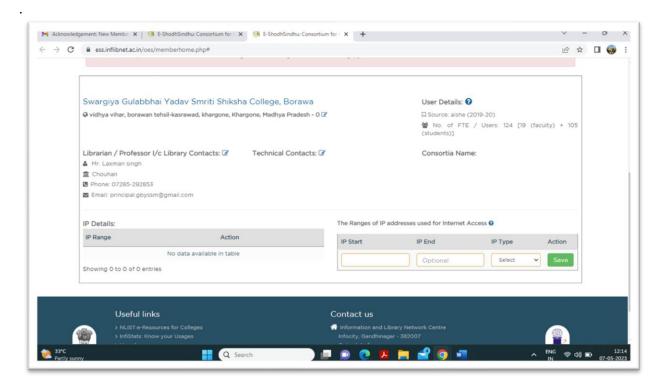

#### SCREEN SHOT OF E-SHODH SINDHU MEMBERSHIP

Q Search

from 3,007 total entries)

#### GULAB BAI YADAV SMRITI SHIKSHA, MAHAVIDYALAY, BORAWAN