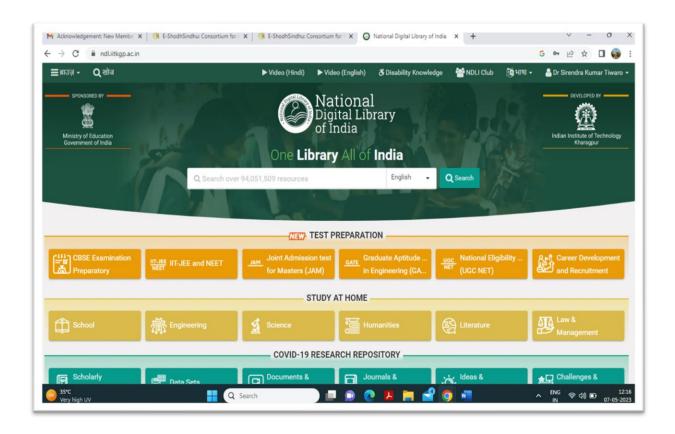

#### SCREEN SHOT OF NDLI MEMBERSHIP

#### GULAB BAI YADAV SMRITI SHIKSHA, MAHAVIDYALAY, BORAWAN