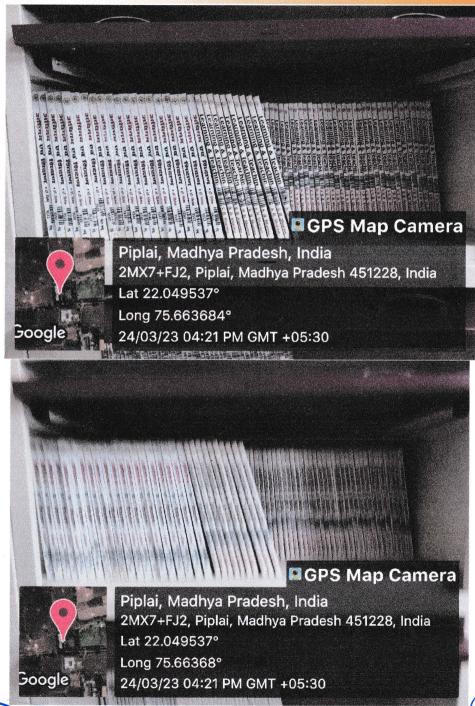

#### Different Language Books in Library

Gulab Bai Yadav Smriti Shiksha Mahavidyalaya, Borawan library has a collection of 12664 books. The collection of B.Ed. and M.Ed. 3510 Titles are in a combination of Hindi & English languages which help the students from different language backgrounds. The library also has total 245of reference books, 68 dictionaries, 26Encyclopedias Rare Books 39 and 575 monographs. It has a subscription to 15 Magazines, 29 Journals and 9 newspapers, out of which 2 newspapers are in Hindi and two in English. (Hindi Newspaper Name), (English Newspaper Name) Wonder world are magazines in Hindi and also an educational journal in available for the students in the library. The college has DELNET, Digital Library resource N-LIST and E-SINDHU for the staff and students to access.