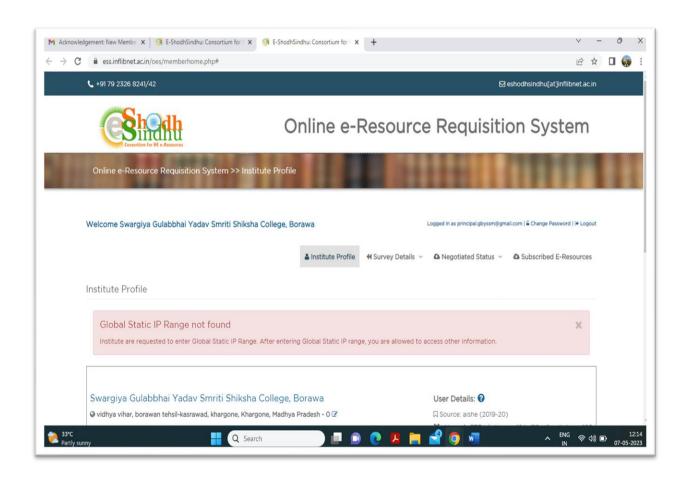

#### SCREEN SHOT OF E-SHODH SINDHU MEMBERSHIP

Q Search

from 3,007 total entries)

#### GULAB BAI YADAV SMRITI SHIKSHA, MAHAVIDYALAY, BORAWAN